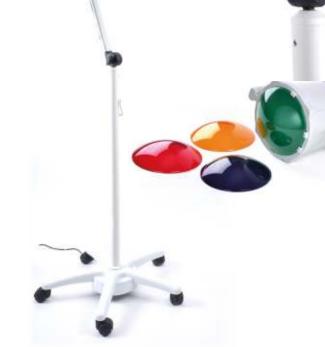

## Bright, Light and Energy Efficient

Lifelines Neuro's **Photic Stimulator** 

photic

## Ideal for photic activation during EEG studies

Lifelines Neuro's Photic Stimulator combines the brightness of a Xenon flash with the utility and ease of use of an LED device. It matches the lamp shape and brightness of previous class-leading products, but is smaller, lighter and more energy efficient by utilizing bright light LED technology.

The Lifelines Neuro's Photic Stimulator is light, easy to mount and direct. It generates no noise artifact and very little heat.

## **KEY FEATURES:**

• Small, light and selfcontained • Easy to mount on an arm for precise positioning

- Uses energy efficient LEDs which generate minimal heat
- Silent operation avoids noise-induced artifacts